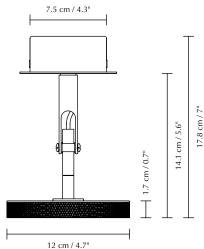

### Colour variations

plated brass brushed steel

black (RAL: 9005)

DIMENSIONS J Ø: 12 cm / 4.7" H: 14.1 cm (17.8 cm) / 5.6" (7") **MARKINGS, TESTS & CERTIFICATIONS** B CE, UKCA (for indoor use), IP2X MATERIAL (M) Steel and aluminium WARRANTY  $\bigcirc$ 10-year warranty against manufacturer defects WEIGHT 590 g / 1.3 lb WEIGHT INCL. PACKAGING 1.2 kg/2.6 lb LIGHT SOURCE 6W COB LED spot built-in. 3000 K - 500 lumen. CRI 91 30000 H. Dimmable with external dimmer\* PACKAGING DIMENSIONS (L × W × H) ÷‡→  $15.8\times28.1\times14.6$  cm / 6.2  $\times$  11.1  $\times$  5.7"