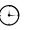

## ASTERIA SPOT

Designed by Søren Ravn Christensen

Elevate your living space with the newest addition to the Asteria collection – Asteria Spot. A versatile spot lamp that can be mounted on your ceilings or used as a wall lamp.

At the heart of the Asteria Spot lies its ability to transform the atmosphere. Asteria Spot comes with three different light filters, allowing you to adjust the temperature and mood of the light. This makes Asteria Spot a lamp that you can use in all rooms – from a hallway with warm, welcoming light to a kitchen where crisp, practical light is preferred. The shade of the lamp is flexible, allowing you to adjust the angle of the light and ensure illumination right where you want it. Asteria Spot can be installed recessed or mounted directly on the surface of a ceiling or a wall.

Made from aluminium in polished steel or plated brass, the Asteria Spot features a sleek and stylish expression that will adorn any home.

Enhance your living space with the Asteria Spot and experience the transformative power of its elegant design and customisable lighting options.