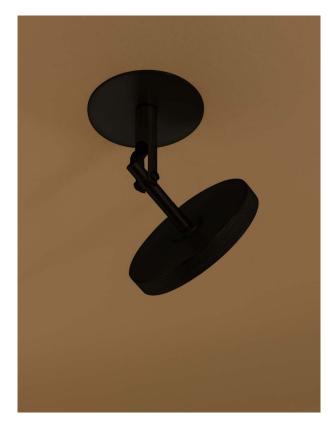

# **ASTERIA SPOT**

Designed by Søren Ravn Christensen

## ASTERIA SPOT

Designed by Søren Ravn Christensen

Elevate your living space with the newest addition to the Asteria collection – Asteria Spot. A versatile spot lamp that can be mounted on your ceilings or used as a wall lamp.

At the heart of the Asteria Spot lies its ability to transform the atmosphere. Asteria Spot comes with three different light filters, allowing you to adjust the temperature and mood of the light. This makes Asteria Spot a lamp that you can use in all rooms – from a hallway with warm, welcoming light to a kitchen where crisp, practical light is preferred. The shade of the lamp is flexible, allowing you to adjust the angle of the light and ensure illumination right where you want it. Asteria Spot can be installed recessed or mounted directly on the surface of a ceiling or a wall.